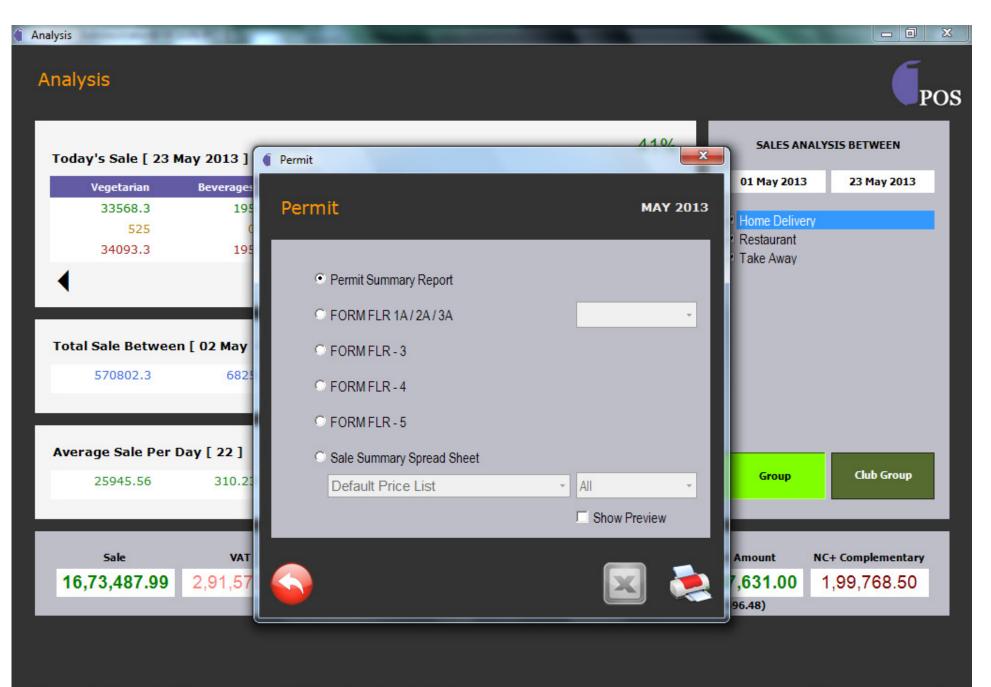

- ✓ Sales
- ✓ Collection
- ✓ Cashier
- ✓ Order Tickets
- ✓ Guest / APC
- ✓ Permit Registers

Analysis and Reporting ...

6 Menu engineering is a concept developed at Michigan State to help food service professionals track variables, which influences a menus' profitability.