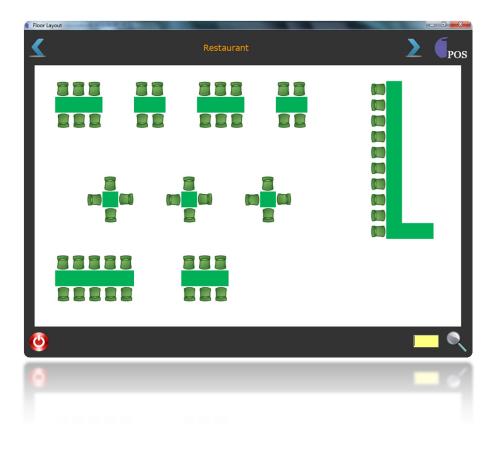

### Floor Layout ...

**G** The next generation of **Wireless Electronic Ordering Pad** Solution. Optimized for Tabs and Touch Screen Mobiles.

- ✓ No Setup Required
- ✓ Generic TAB Compatibility
- ✓ Real Time Operations
- ✓ Hosted Application
- ✓ Direct Order Ticket Printing
- ✓ OPD Compatible