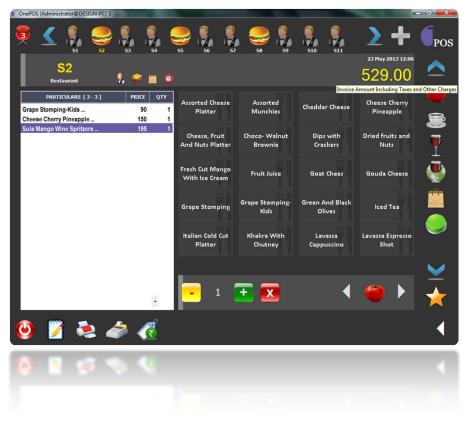

### Screen Shots ...

| OnePOS [Administrator@DESIGN-PC] 3                |                                   |                          |                           |                            | - 0 ×            |
|---------------------------------------------------|-----------------------------------|--------------------------|---------------------------|----------------------------|------------------|
| 52 S3 S4                                          |                                   | 58 59                    | 510 511                   | 2+                         | Pos              |
|                                                   |                                   |                          |                           | 23 May 2013 12:06          |                  |
| S2<br>Restaurant 🤱 💝 🚊 😒                          |                                   |                          |                           | 529.00                     |                  |
| PARTICULARS [3-3] PRICE QTY                       |                                   |                          | Invoice                   | Amount Including Taxes a   | nd Other Charges |
| Grape Stomping-Kids901Cheese Cherry Pineapple1501 | Assorted Cheese<br>Platter        | Assorted<br>Munchies     | Cheddar Cheese            | Cheese Cherry<br>Pineapple |                  |
| Sula Mango Wine Spritzers 195 1                   | Cheese, Fruit<br>And Nuts Platter | Choco- Walnut<br>Brownie | Dips with<br>Crackers     | Dried fruits and<br>Nuts   | Ţ                |
|                                                   | Fresh Cut Mango<br>With Ice Cream | Fruit Juice              | Goat Chees                | Gouda Cheese               | ٢                |
|                                                   | Grape Stomping                    | Grape Stomping-<br>Kids  | Green And Black<br>Olives | Iced Tea                   |                  |
|                                                   | Italian Cold Cut<br>Platter       | Khakra With<br>Chutney   | Lavazza<br>Cappuccino     | Lavazza Espresso<br>Shot   |                  |
|                                                   |                                   |                          |                           |                            | $\mathbf{\vee}$  |
|                                                   | - 1                               | +                        | •                         | 🥘 🕨                        |                  |