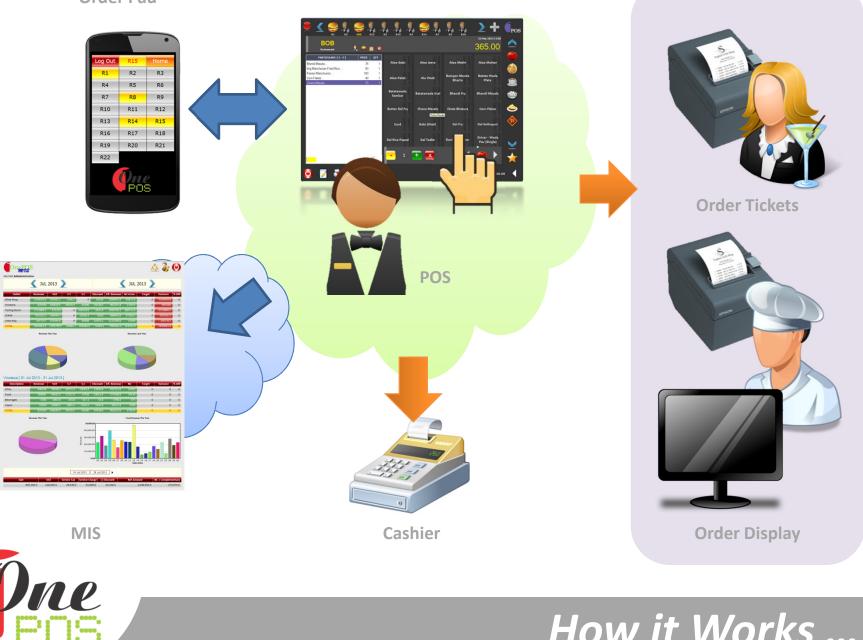

#### **Order Pad**

## How it Works ...

### Floor Layout ...

**G** The next generation of **Wireless Electronic Ordering Pad** Solution. Optimized for Tabs and Touch Screen Mobiles.

- ✓ No Setup Required
- ✓ Generic TAB Compatibility
- ✓ Real Time Operations
- ✓ Hosted Application
- ✓ Direct Order Ticket Printing
- ✓ OPD Compatible

*The Order Expeditor* provides highly visible, real-time orders along with status to manage and control kitchen or bar counter very efficiency.

Real Time KOT / BOT Spooling
 Auto Order Separation
 Interactive Interface
 Printer Compatibility

Order Preparation Ticket / Display ...

## **6 6** Management Information System

Cloud Application
 Multiple Outlet Snapshot
 YOY Sales / Target Analysis
 Graphical Dashboard
 One Click Publishing
 Pull Reporting

MIS – Analysis and Reporting ...