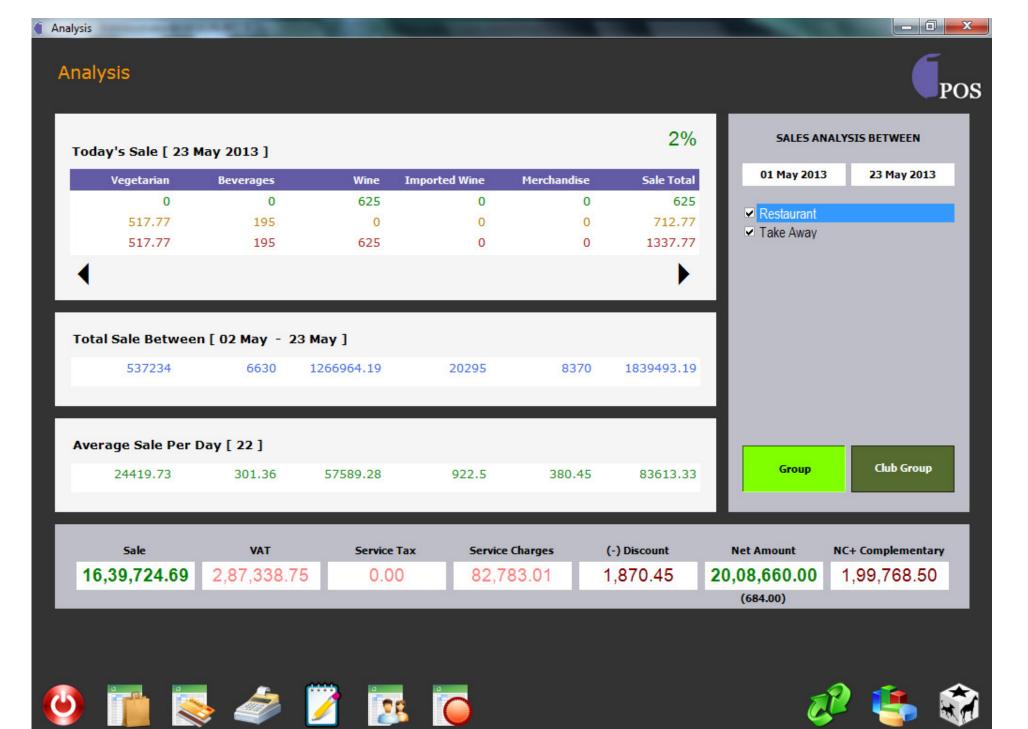

# 6 6 Ones again most unique single screen witch gives you all commerce real time in analyzed mode.

| 🚺 An | alysis            | A REPORT       |             |               |             |              |                                                   |                   |
|------|-------------------|----------------|-------------|---------------|-------------|--------------|---------------------------------------------------|-------------------|
| A    | nalysis           |                |             |               |             |              |                                                   | <b>P</b> POS      |
|      | Today's Sale [ 23 | May 2013 ]     |             |               |             | 2%           | SALES ANA                                         | LYSIS BETWEEN     |
|      | Vegetarian        | Beverages      | Wine        | Imported Wine | Merchandise | Sale Total   | 01 May 2013                                       | 23 May 2013       |
|      | 0                 | 0              | 625         | 0             | 0           | 625          |                                                   |                   |
|      | 517.77            | 195            | 0           | 0             | 0           | 712.77       | <ul> <li>Restaurant</li> <li>Take Away</li> </ul> |                   |
|      | 517.77            | 195            | 625         | 0             | 0           | 1337.77      | I ake Away                                        |                   |
|      | 4                 |                |             |               |             | •            |                                                   |                   |
|      |                   |                |             |               |             |              |                                                   |                   |
|      |                   |                |             |               |             |              |                                                   |                   |
|      | Total Sale Betwee | n [ 02 May - 2 | 23 May ]    |               |             |              |                                                   |                   |
|      | 537234            | 6630           | 1266964.19  | 20295         | 8370        | 1839493.19   |                                                   |                   |
|      | 557251            | 0000           | 120000 1120 | 20200         | 0070        | 10000100110  |                                                   |                   |
|      |                   |                |             |               |             |              |                                                   |                   |
|      |                   |                |             |               |             |              |                                                   |                   |
|      | Average Sale Per  | Day [ 22 ]     |             |               |             |              |                                                   |                   |
|      | 24419.73          | 301.36         | 57589.28    | 922.5         | 380.45      | 83613.33     | Group                                             | Club Group        |
|      |                   |                |             |               |             |              |                                                   |                   |
|      |                   |                |             |               |             |              |                                                   |                   |
|      | Sale              | VAT            | Service T   | av Servic     | e Charges   | (-) Discount | Net Amount M                                      | NC+ Complementary |
|      | 16,39,724.69      | 2,87,338.7     | 10          |               |             | 1,870.45     | 20,08,660.00                                      | 1,99,768.50       |
|      | 10,39,724.09      | 2,07,550.1     | 5 0.00      | 02,1          | 05.01       | 1,870.45     | (684.00)                                          | 1,99,700.50       |
|      |                   |                |             |               |             |              | (684.00)                                          |                   |
|      |                   |                |             |               |             |              |                                                   |                   |
|      |                   |                |             |               |             |              |                                                   |                   |
|      |                   |                |             |               |             |              |                                                   | • • •             |
| 2    |                   |                | 2 🗵         |               |             |              | <b></b>                                           | ? 主 🕋             |
|      |                   | Ş              | 🧵 💕         |               |             |              |                                                   |                   |
|      |                   |                |             |               |             |              |                                                   |                   |
|      |                   |                |             |               |             |              |                                                   |                   |
|      |                   |                |             |               |             |              |                                                   |                   |
|      |                   |                |             |               |             |              |                                                   |                   |
|      |                   |                |             |               |             |              |                                                   |                   |

- ✓ Sales
- ✓ Collection
- ✓ Cashier
- ✓ Order Tickets
- ✓ Guest / APC
- ✓ Permit Registers

Analysis and Reporting ...

6 Menu engineering is a concept developed at Michigan State to help food service professionals track variables, which influences a menus' profitability.