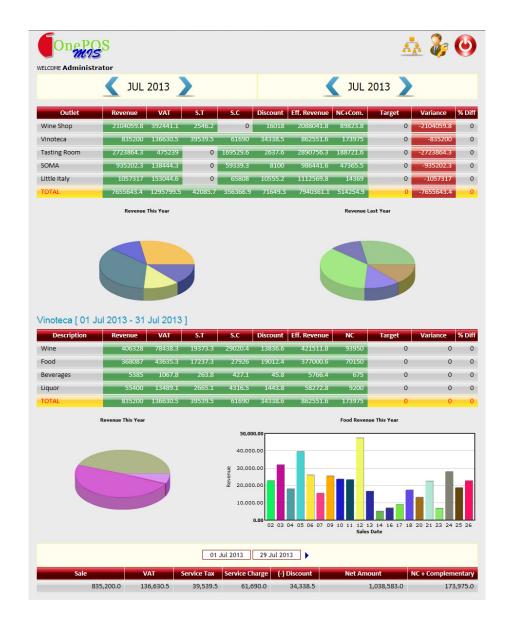

## **6 6** Management Information System

Cloud Application
 Multiple Outlet Snapshot
 YOY Sales / Target Analysis
 Graphical Dashboard
 One Click Publishing
 Pull Reporting

MIS – Analysis and Reporting ...