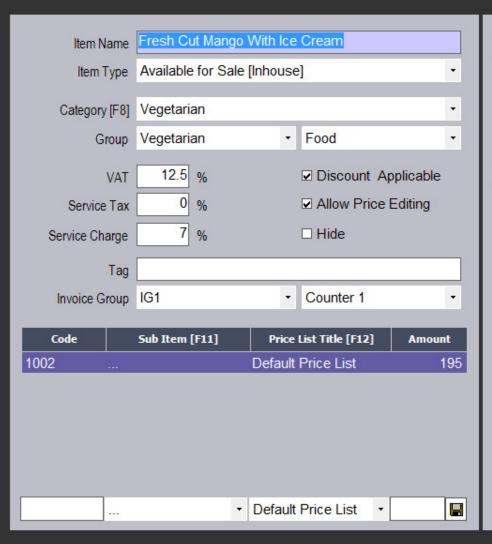

### Item Management

|                                      | 144           |
|--------------------------------------|---------------|
| Item Name                            | Group         |
| Elite Gift Hamper                    | Wine          |
| Follow The Sun Tee                   | Merchandise   |
| Free Brut Magnum Jute bag            | Merchandise   |
| Fresh Cut Mango With Ice Cream       | Vegetarian    |
| Fruit Juice                          | Vegetarian    |
| Goat Chees                           | Vegetarian    |
| Gouda Cheese                         | Vegetarian    |
| Grape Stomping                       | Vegetarian    |
| Grape Stomping-Kids                  | Vegetarian    |
| Green And Black Olives               | Vegetarian    |
| Hardvs Riesling Gewyrztraminer       | Imported Wine |
| Hardys Cabernet Merlot               | Imported Wine |
| Hardys Chardonnay Semillion          | Imported Wine |
| Hardys Shiraz Cabernet               | Imported Wine |
| Hardys Sparkling Chordonnay          | Imported Wine |
| Ice Bag                              | Merchandise   |
| Iced Tea                             | Vegetarian    |
| Imported Champagne Flutes (Set of 2) | Merchandise   |
| Imported Wine Glasses (Set of 2)     | Merchandise   |
| Italian Cold Cut Platter             | Vegetarian    |