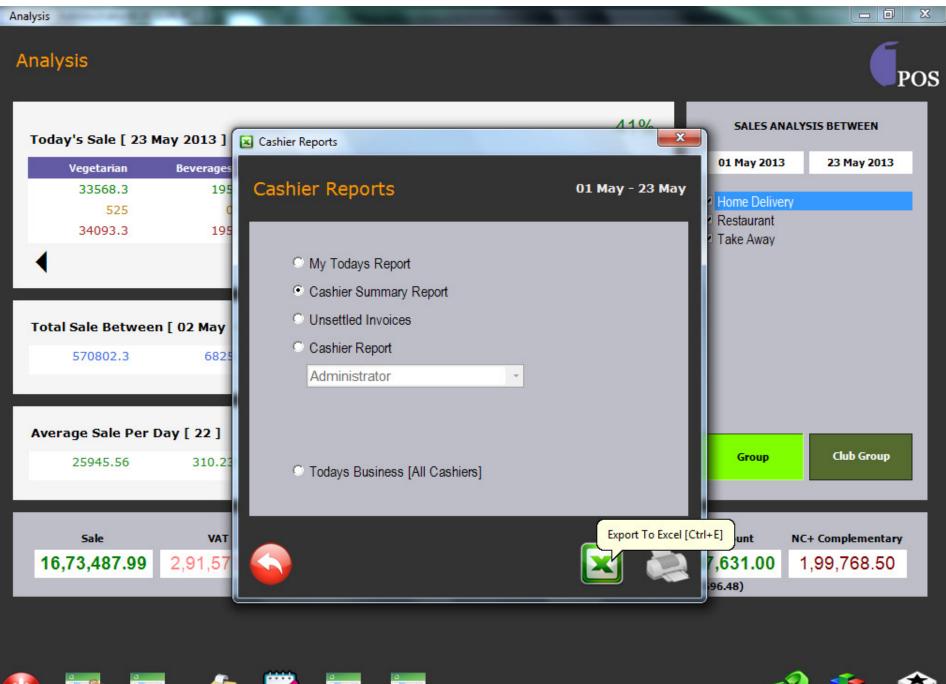

- ✓ Sales
- ✓ Collection
- ✓ Cashier
- ✓ Order Tickets
- ✓ Guest / APC
- ✓ Permit Registers

Analysis and Reporting ...

6 Menu engineering is a concept developed at Michigan State to help food service professionals track variables, which influences a menus' profitability.