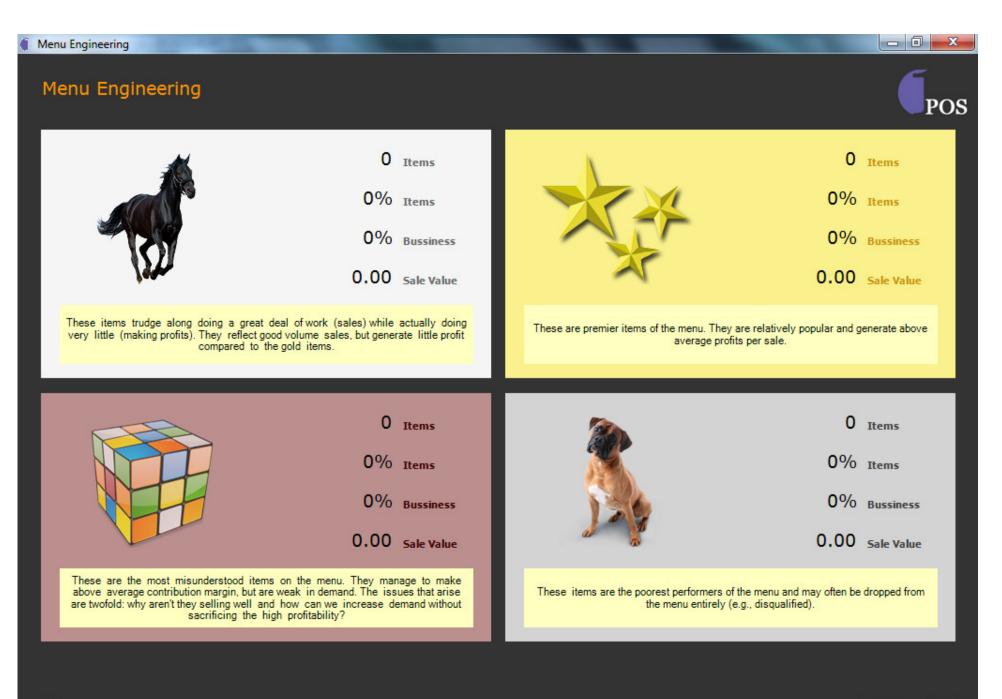

- ✓ Sales
- ✓ Collection
- ✓ Cashier
- ✓ Order Tickets
- ✓ Guest / APC
- ✓ Permit Registers

Analysis and Reporting ...

6 Menu engineering is a concept developed at Michigan State to help food service professionals track variables, which influences a menus' profitability.

It important to judge each item on its individual merits. We look at two basic attributes:

- Menu item popularity or demand.
- Menu item contribution margin or profitability.

### Menu Engineering ...