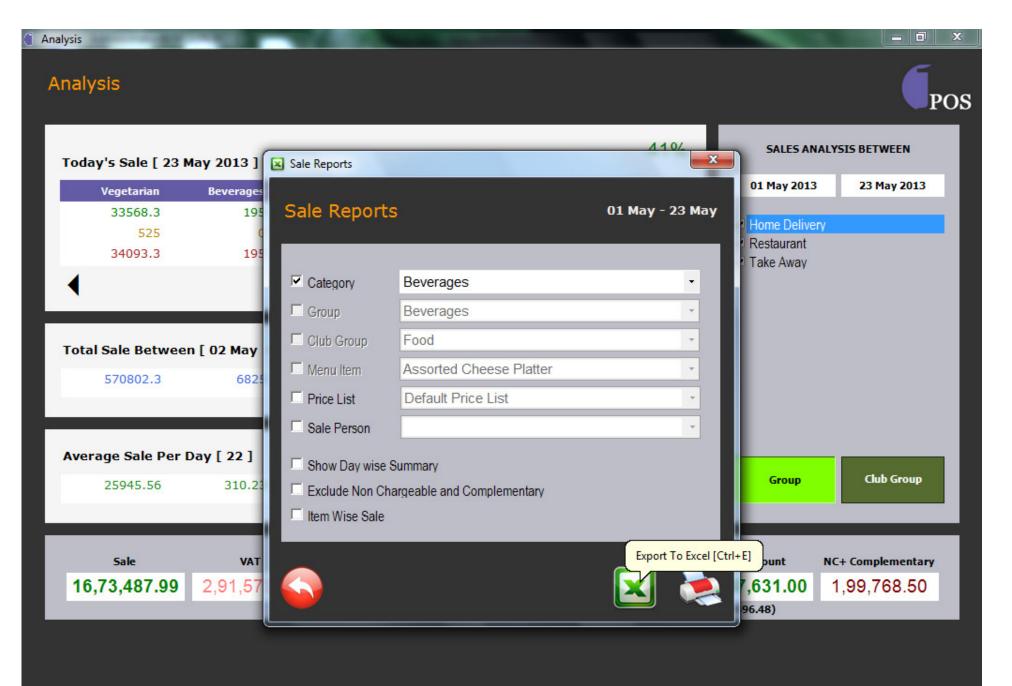

- ✓ Sales
- ✓ Collection
- ✓ Cashier
- ✓ Order Tickets
- ✓ Guest / APC
- ✓ Permit Registers

Analysis and Reporting ...

6 Menu engineering is a concept developed at Michigan State to help food service professionals track variables, which influences a menus' profitability.