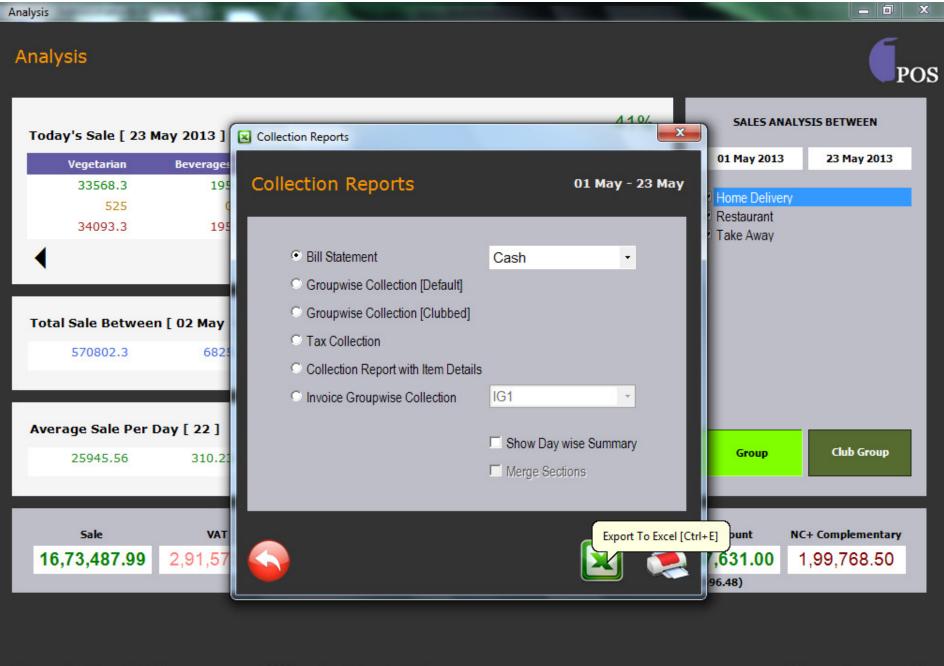

- ✓ Sales
- ✓ Collection
- ✓ Cashier
- ✓ Order Tickets
- ✓ Guest / APC
- ✓ Permit Registers

Analysis and Reporting ...

6 Menu engineering is a concept developed at Michigan State to help food service professionals track variables, which influences a menus' profitability.