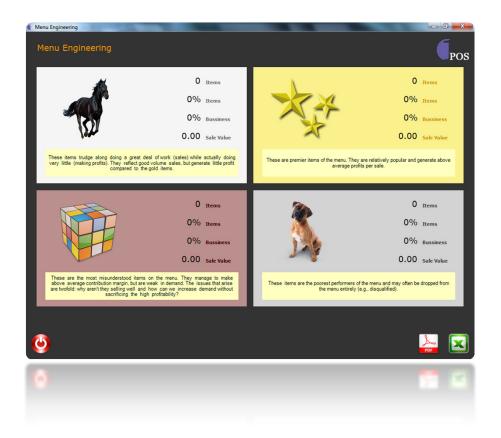

- ✓ Sales
- ✓ Collection
- ✓ Cashier
- ✓ Order Tickets
- ✓ Guest / APC
- ✓ Permit Registers

Analysis and Reporting ...

6 Menu engineering is a concept developed at Michigan State to help food service professionals track variables, which influences a menus' profitability.

It important to judge each item on its individual merits. We look at two basic attributes:

- Menu item popularity or demand.
- Menu item contribution margin or profitability.

### Menu Engineering ...