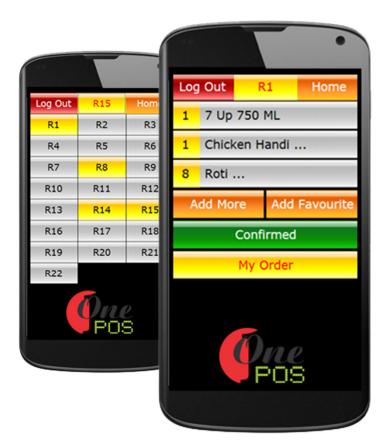

#### **Order Pad**

### Floor Layout ...

**G** The next generation of **Wireless Electronic Ordering Pad** Solution. Optimized for Tabs and Touch Screen Mobiles.

- ✓ No Setup Required
- ✓ Generic TAB Compatibility
- ✓ Real Time Operations
- ✓ Hosted Application
- ✓ Direct Order Ticket Printing
- ✓ OPD Compatible