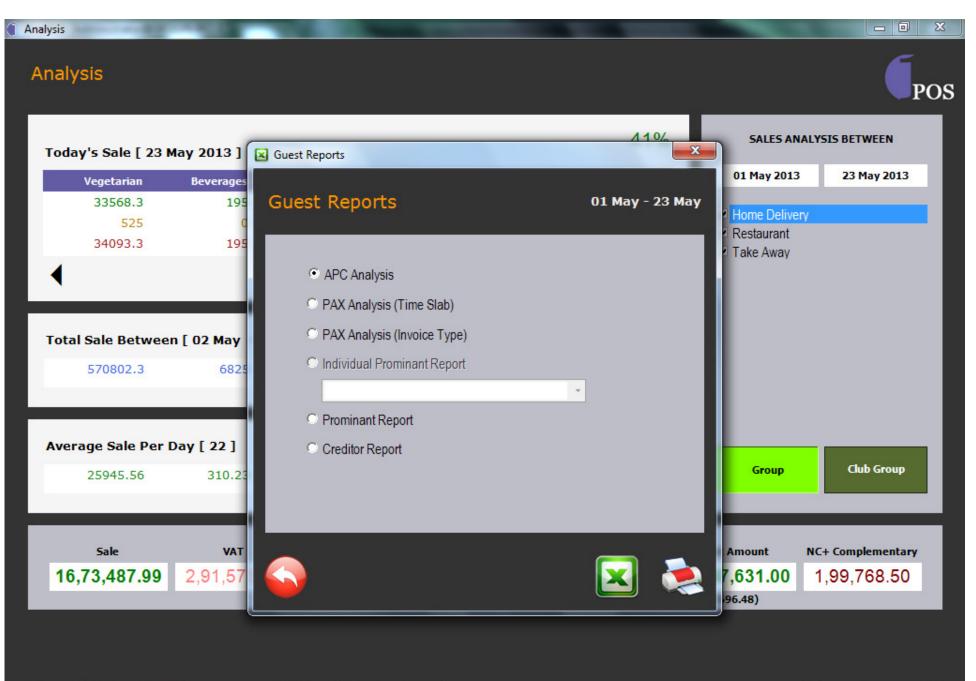

- ✓ Sales
- ✓ Collection
- ✓ Cashier
- ✓ Order Tickets
- ✓ Guest / APC
- ✓ Permit Registers

Analysis and Reporting ...

6 Menu engineering is a concept developed at Michigan State to help food service professionals track variables, which influences a menus' profitability.