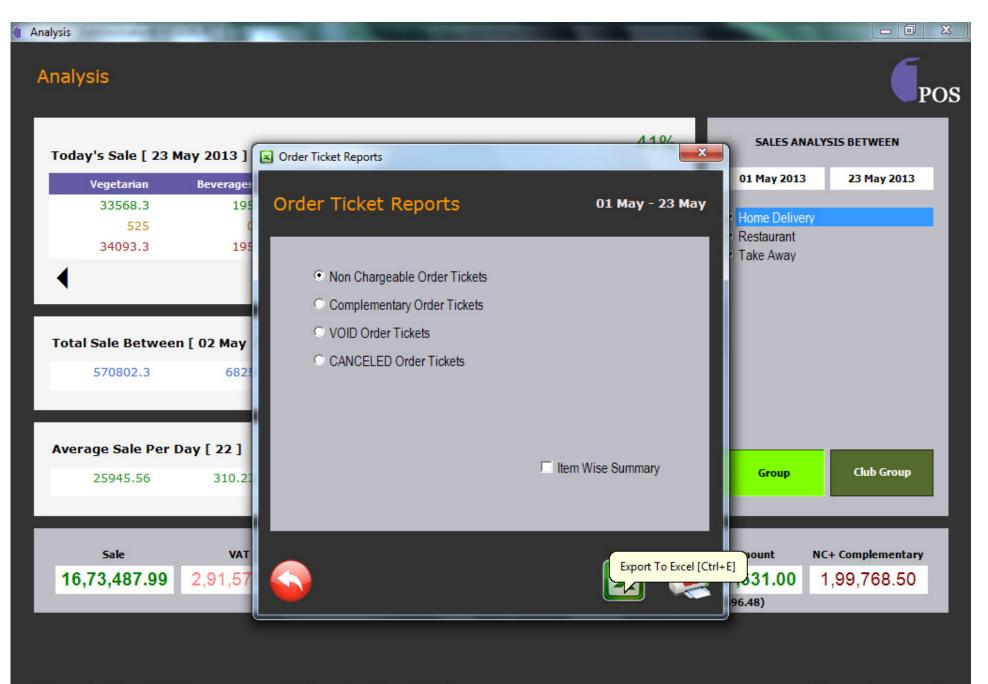

- ✓ Sales
- ✓ Collection
- ✓ Cashier
- ✓ Order Tickets
- ✓ Guest / APC
- ✓ Permit Registers

Analysis and Reporting ...

6 Menu engineering is a concept developed at Michigan State to help food service professionals track variables, which influences a menus' profitability.