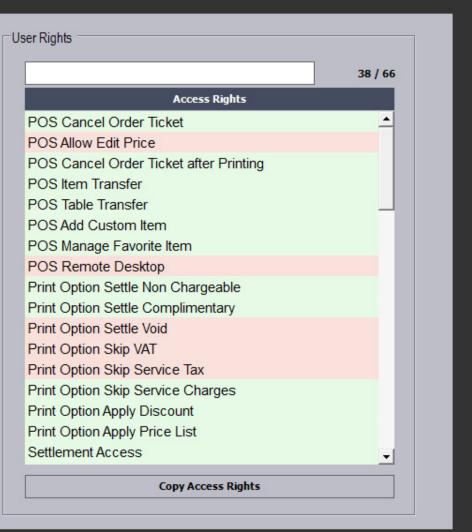

#### Manage Users

### Manage Users

| Title         | Gaurav                    |             |          |      |       |   |  |
|---------------|---------------------------|-------------|----------|------|-------|---|--|
| User ID       | 101                       |             | Password | ***  |       |   |  |
| Email         | gaurav@sulawines.com      |             |          |      |       |   |  |
| Mobile        | 9860190013                |             |          |      |       |   |  |
|               | Admin User Suspended User |             |          |      |       |   |  |
| Access Days a | nd Time                   |             |          |      |       |   |  |
|               | Sunday                    | <b>⊠</b> TI | hursday  | From | 00:00 | • |  |
|               | Monday                    | 🔽 Fi        | riday    | То   | 00:00 | • |  |
|               | Tuesday                   | <b>⊠</b> S  | aturday  |      |       |   |  |
|               | Wednesday                 |             |          |      |       |   |  |
|               |                           |             |          |      |       |   |  |
| Company ID    | Sula                      |             |          |      |       | + |  |
| Location ID   | Mumbai                    |             |          |      |       | + |  |
|               |                           |             |          |      |       |   |  |
| Show User Acc | ess Log                   |             |          |      | -     |   |  |
| Between       | 01 May 2013               |             | 24 May   | 2013 |       |   |  |
|               |                           |             |          |      | _     |   |  |
|               |                           |             |          |      |       |   |  |